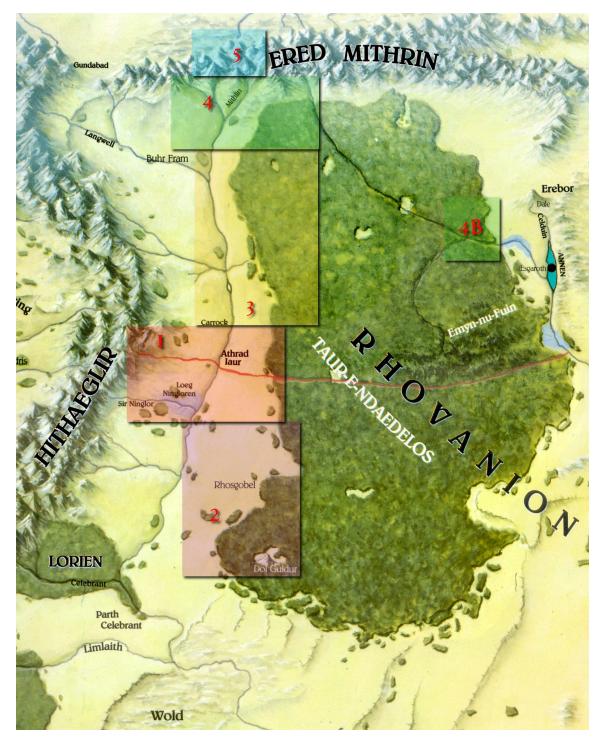

|
|---------------|------------|-----|-----|----------|----|-----------------|-------|--------------------------|---------------------------|------|----------------------------------------------------|
| Orc<br>Leader | Uruk-hai   | 8   | 110 | Ch/24    | 60 | Small<br>steel  | chain | +21 sc                   | +18 lb                    | 8    | +4 chain,<br>scimitar,<br>shield, helm,<br>greaves |
| Troll         | Hill Troll |     |     |          |    |                 |       |                          |                           |      |                                                    |

#### OTHER NPC'S

#### INNKEEPER

Tinkerer/Smith

SMITH'S WIFE

Shopkeeper

Shopkeeper's wife

FARMHOUSE FARMER

FARMER'S WIFE

RADAGAST THE BROWN

MAPS

#### MAP 1 - CAMPAIGN AREA OVERVIEW



#### MAP 2 - ADVENTURE AREA OVERVIEW



#### MAP 3 – HOMESTEAD



#### MAP 3A HOMESTEAD EXTERNAL VIEW DRAWING

#### MAP 3B HOMESTEAD EXTERNAL VIEW OVERHEAD MAP



MAP 3D HOMESTEAD INTERNAL MAP 2<sup>ND</sup> FLOOR

MAP 3C HOMESTEAD INTERNAL MAP 1<sup>ST</sup> FLOOR

#### MAP 4 – FARMHOUSE

#### MAP 4A – FARMHOUSE EXTERIOR DRAWING



MAP 4B – FARMHOUSE INTERIOR MAP



MAP 5 – CAVE AREA OUTSIDE

MAP 6 – CAVE INTERIOR

# MERPCONV

 $(\ \mbox{TOLKIEN}\ \mbox{MOOT 2009}\ )$ 

### "LET SLEEPING DRAGONS LIE"

### ADVENTURE II "VIPERS NEST"

Revision: 2016-07-07-14:35:35

by **H**AWKE

# TABLE OF CONTENTS

| Game Masters Campaign Summary