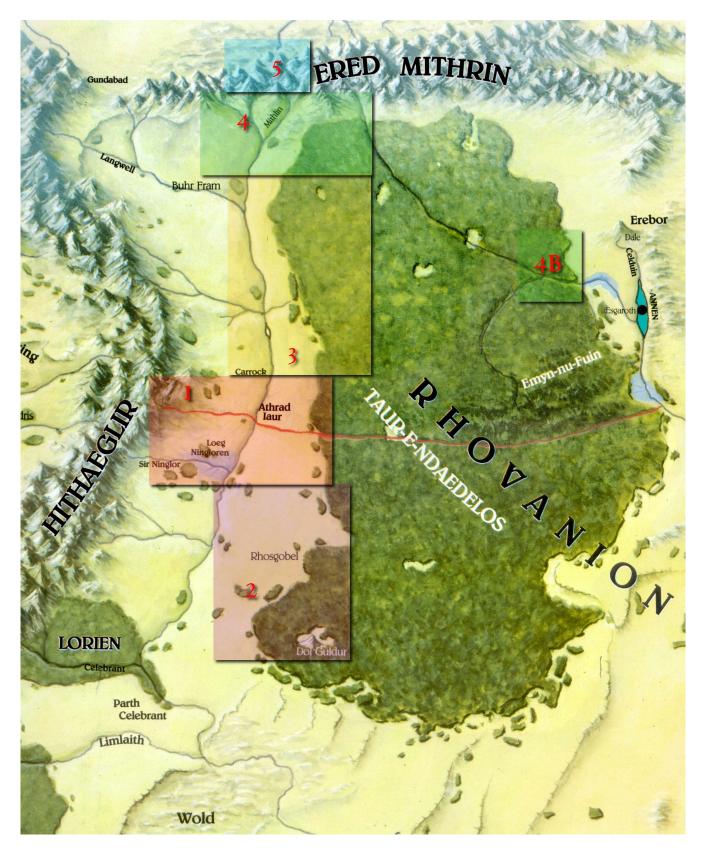

itle: "Fyrtunge" ("Fire Tongue") Session: 5-6 – Sunday evening/Monday all-day. Time Period: T.A. 2933 early-Spring (Gwirith) Environment: Hills, rivers, mountains, cold winter-weather. Location(s): Ered Mithrin

**Challenge level:** 9<sup>th</sup> to 11<sup>th</sup> level (equivalent).

#### **Overview:**

PC's are put into a situation where they need to attempt to take on one of the dragons of the north that has been causing increasing trouble. Large numbers of orcs to deal with too. Will even possibly be small army of Elves to engage. Potential for some wargaming (optional to the GM's preference), otherwise just focus at skirmish level for PC's in larger battle. And then, if they survive all that, they still have to try to take on the dragon in it's lair...

#### CAMPAIGN OVERVIEW MAPS





# MERPCONV

 $(\ \mbox{TOLKIEN}\ \mbox{MOOT 2009}\ )$ 

## "LET SLEEPING DRAGONS LIE"

**ADVENTURE** 1

### "RUDE AWAKENINGS"

Revision: 2016-07-07-14:35:30

BY **H**AWKE

#### TABLE OF CONTENTS

| Game Masters Campaign Summary