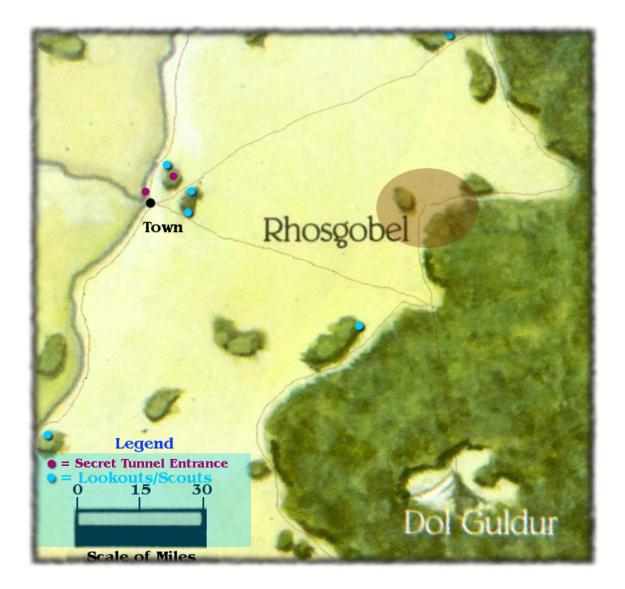

#### TABLE OF CONTENTS

| Game Masters Campaign Summary                                                                                                                                                                                                                                                                                                                                                                                                                                                                                                                                                                                                                                                                                                                                                                                                                                                                                                                                                                                                                                                                                                                                                                            |
|----------------------------------------------------------------------------------------------------------------------------------------------------------------------------------------------------------------------------------------------------------------------------------------------------------------------------------------------------------------------------------------------------------------------------------------------------------------------------------------------------------------------------------------------------------------------------------------------------------------------------------------------------------------------------------------------------------------------------------------------------------------------------------------------------------------------------------------------------------------------------------------------------------------------------------------------------------------------------------------------------------------------------------------------------------------------------------------------------------------------------------------------------------------------------------------------------------|
| Adventure 1                                                                                                                                                                                                                                                                                                                                                                                                                                                                                                                                                                                                                                                                                                                                                                                                                                                                                                                                                                                                                                                                                                                                                                                              |
| Adventure 24                                                                                                                                                                                                                                                                                                                                                                                                                                                                                                                                                                                                                                                                                                                                                                                                                                                                                                                                                                                                                                                                                                                                                                                             |
| Adventure 34                                                                                                                                                                                                                                                                                                                                                                                                                                                                                                                                                                                                                                                                                                                                                                                                                                                                                                                                                                                                                                                                                                                                                                                             |
| Adventure 45                                                                                                                                                                                                                                                                                                                                                                                                                                                                                                                                                                                                                                                                                                                                                                                                                                                                                                                                                                                                                                                                                                                                                                                             |
| Adventure 55<br>Campaign Overview Maps6                                                                                                                                                                                                                                                                                                                                                                                                                                                                                                                                                                                                                                                                                                                                                                                                                                                                                                                                                                                                                                                                                                                                                                  |
| Summary                                                                                                                                                                                                                                                                                                                                                                                                                                                                                                                                                                                                                                                                                                                                                                                                                                                                                                                                                                                                                                                                                                                                                                                                  |
| The Hook and Clues to the Future                                                                                                                                                                                                                                                                                                                                                                                                                                                                                                                                                                                                                                                                                                                                                                                                                                                                                                                                                                                                                                                                                                                                                                         |
| Simple Clues12                                                                                                                                                                                                                                                                                                                                                                                                                                                                                                                                                                                                                                                                                                                                                                                                                                                                                                                                                                                                                                                                                                                                                                                           |
| Challenging Clues                                                                                                                                                                                                                                                                                                                                                                                                                                                                                                                                                                                                                                                                                                                                                                                                                                                                                                                                                                                                                                                                                                                                                                                        |
| Hook Reinforcement, The Elf13<br>The Elf's Tale14                                                                                                                                                                                                                                                                                                                                                                                                                                                                                                                                                                                                                                                                                                                                                                                                                                                                                                                                                                                                                                                                                                                                                        |
| Hoek of Last Resort - Radagast the Brown                                                                                                                                                                                                                                                                                                                                                                                                                                                                                                                                                                                                                                                                                                                                                                                                                                                                                                                                                                                                                                                                                                                                                                 |
| Opening scene – At the Inn                                                                                                                                                                                                                                                                                                                                                                                                                                                                                                                                                                                                                                                                                                                                                                                                                                                                                                                                                                                                                                                                                                                                                                               |
| Orc Raiding party                                                                                                                                                                                                                                                                                                                                                                                                                                                                                                                                                                                                                                                                                                                                                                                                                                                                                                                                                                                                                                                                                                                                                                                        |
| ICE MERP 2 <sup>nd</sup> Edition Stats                                                                                                                                                                                                                                                                                                                                                                                                                                                                                                                                                                                                                                                                                                                                                                                                                                                                                                                                                                                                                                                                                                                                                                   |
| D&D Eä d20 3.5 stats                                                                                                                                                                                                                                                                                                                                                                                                                                                                                                                                                                                                                                                                                                                                                                                                                                                                                                                                                                                                                                                                                                                                                                                     |
| Aftermath of the Village Battle                                                                                                                                                                                                                                                                                                                                                                                                                                                                                                                                                                                                                                                                                                                                                                                                                                                                                                                                                                                                                                                                                                                                                                          |
| Orc encampment                                                                                                                                                                                                                                                                                                                                                                                                                                                                                                                                                                                                                                                                                                                                                                                                                                                                                                                                                                                                                                                                                                                                                                                           |
| Farmhouse                                                                                                                                                                                                                                                                                                                                                                                                                                                                                                                                                                                                                                                                                                                                                                                                                                                                                                                                                                                                                                                                                                                                                                                                |
| Orc Hunt – Day Two                                                                                                                                                                                                                                                                                                                                                                                                                                                                                                                                                                                                                                                                                                                                                                                                                                                                                                                                                                                                                                                                                                                                                                                       |
| Orc trail and stream                                                                                                                                                                                                                                                                                                                                                                                                                                                                                                                                                                                                                                                                                                                                                                                                                                                                                                                                                                                                                                                                                                                                                                                     |
| The Cave                                                                                                                                                                                                                                                                                                                                                                                                                                                                                                                                                                                                                                                                                                                                                                                                                                                                                                                                                                                                                                                                                                                                                                                                 |
| Orc Hunt Day Three onward                                                                                                                                                                                                                                                                                                                                                                                                                                                                                                                                                                                                                                                                                                                                                                                                                                                                                                                                                                                                                                                                                                                                                                                |
| ICE MERP 2 <sup>nd</sup> Edition stats                                                                                                                                                                                                                                                                                                                                                                                                                                                                                                                                                                                                                                                                                                                                                                                                                                                                                                                                                                                                                                                                                                                                                                   |
| D&D Eä d20 3.5 stats                                                                                                                                                                                                                                                                                                                                                                                                                                                                                                                                                                                                                                                                                                                                                                                                                                                                                                                                                                                                                                                                                                                                                                                     |
| Other NPC's                                                                                                                                                                                                                                                                                                                                                                                                                                                                                                                                                                                                                                                                                                                                                                                                                                                                                                                                                                                                                                                                                                                                                                                              |
| Innkeeper21                                                                                                                                                                                                                                                                                                                                                                                                                                                                                                                                                                                                                                                                                                                                                                                                                                                                                                                                                                                                                                                                                                                                                                                              |
| Tinkerer/Smith                                                                                                                                                                                                                                                                                                                                                                                                                                                                                                                                                                                                                                                                                                                                                                                                                                                                                                                                                                                                                                                                                                                                                                                           |
| Smith's Wife                                                                                                                                                                                                                                                                                                                                                                                                                                                                                                                                                                                                                                                                                                                                                                                                                                                                                                                                                                                                                                                                                                                                                                                             |
| Shopkeeper                                                                                                                                                                                                                                                                                                                                                                                                                                                                                                                                                                                                                                                                                                                                                                                                                                                                                                                                                                                                                                                                                                                                                                                               |
| Farmhouse Farmer                                                                                                                                                                                                                                                                                                                                                                                                                                                                                                                                                                                                                                                                                                                                                                                                                                                                                                                                                                                                                                                                                                                                                                                         |
| Farmer's wife22                                                                                                                                                                                                                                                                                                                                                                                                                                                                                                                                                                                                                                                                                                                                                                                                                                                                                                                                                                                                                                                                                                                                                                                          |
|                                                                                                                                                                                                                                                                                                                                                                                                                                                                                                                                                                                                                                                                                                                                                                                                                                                                                                                                                                                                                                                                                                                                                                                                          |
| Radagast the Brown23                                                                                                                                                                                                                                                                                                                                                                                                                                                                                                                                                                                                                                                                                                                                                                                                                                                                                                                                                                                                                                                                                                                                                                                     |
| Radagast the Brown23<br>Maps25                                                                                                                                                                                                                                                                                                                                                                                                                                                                                                                                                                                                                                                                                                                                                                                                                                                                                                                                                                                                                                                                                                                                                                           |
| Radagast the Brown23<br>Maps                                                                                                                                                                                                                                                                                                                                                                                                                                                                                                                                                                                                                                                                                                                                                                                                                                                                                                                                                                                                                                                                                                                                                                             |
| Radagast the Brown                                                                                                                                                                                                                                                                                                                                                                                                                                                                                                                                                                                                                                                                                                                                                                                                                                                                                                                                                                                                                                                                                                                                                                                       |
| Radagast the Brown.23Maps.25Map 1 - Campaign Area Overview.25Map 2 - Adventure Area Overview.26Map 3 - Homestead.27                                                                                                                                                                                                                                                                                                                                                                                                                                                                                                                                                                                                                                                                                                                                                                                                                                                                                                                                                                                                                                                                                      |
| Radagast the Brown.23Maps.25Map 1 - Campaign Area Overview.25Map 2 - Adventure Area Overview.26Map 3 - Homestead.27Map 3a homestead external view drawing.27map 3b homestead external view overhead map.29                                                                                                                                                                                                                                                                                                                                                                                                                                                                                                                                                                                                                                                                                                                                                                                                                                                                                                                                                                                               |
| Radagast the Brown                                                                                                                                                                                                                                                                                                                                                                                                                                                                                                                                                                                                                                                                                                                                                                                                                                                                                                                                                                                                                                                                                                                                                                                       |
| Radagast the Brown                                                                                                                                                                                                                                                                                                                                                                                                                                                                                                                                                                                                                                                                                                                                                                                                                                                                                                                                                                                                                                                                                                                                                                                       |
| Radagast the Brown.       23         Maps.       25         Map 1 - Campaign Area Overview.       25         Map 2 - Adventure Area Overview.       26         Map 3 - Homestead.       27         Map 3a homestead external view drawing.       27         map 3b homestead external view overhead map.       29         map 3c homestead internal map 1st floor.       30         map 3d homestead internal map 2nd floor.       30         Map 4 - Farmhouse.       31                                                                                                                                                                                                                                                                                                                                                                                                                                                                                                                                                                                                                                                                                                                                |
| Radagast the Brown.       23         Maps.       25         Map 1 - Campaign Area Overview.       25         Map 2 - Adventure Area Overview.       26         Map 3 - Homestead.       27         Map 3a homestead external view drawing.       27         map 3b homestead external view overhead map.       29         map 3c homestead internal map 1st floor.       30         map 3d homestead internal map 2nd floor.       30         Map 4 - Farmhouse.       31         Map 4a - Farmhouse exterior drawing.       31                                                                                                                                                                                                                                                                                                                                                                                                                                                                                                                                                                                                                                                                          |
| Radagast the Brown.       23         Maps.       25         Map 1 - Campaign Area Overview.       25         Map 2 - Adventure Area Overview.       26         Map 3 - Homestead.       27         Map 3a homestead external view drawing.       27         map 3b homestead external view overhead map.       29         map 3c homestead internal map 1st floor.       30         map 3d homestead internal map 2st floor.       30         Map 4 - Farmhouse.       31         Map 4a - Farmhouse exterior drawing.       31         Map 4b - Farmhouse interior map.       32                                                                                                                                                                                                                                                                                                                                                                                                                                                                                                                                                                                                                        |
| Radagast the Brown.       23         Maps.       25         Map 1 - Campaign Area Overview.       25         Map 2 - Adventure Area Overview.       26         Map 3 - Homestead.       27         Map 3a homestead external view drawing.       27         map 3b homestead external view overhead map.       29         map 3c homestead internal map 1st floor.       30         map 3d homestead internal map 2nd floor.       30         Map 4 - Farmhouse.       31         Map 4a - Farmhouse exterior drawing.       31                                                                                                                                                                                                                                                                                                                                                                                                                                                                                                                                                                                                                                                                          |
| Radagast the Brown.       23         Maps.       25         Map 1 - Campaign Area Overview.       25         Map 2 - Adventure Area Overview.       26         Map 3 - Homestead       27         Map 3a homestead external view drawing.       27         map 3b homestead external view overhead map.       29         map 3c homestead internal map 1st floor.       30         map 3d homestead internal map 2nd floor.       30         Map 4 - Farmhouse.       31         Map 4b - Farmhouse exterior drawing.       31         Map 5 - Cave Area Outside.       34         Map 6 - Cave Interior.       35         Summary.       38                                                                                                                                                                                                                                                                                                                                                                                                                                                                                                                                                             |
| Radagast the Brown.       23         Maps.       25         Map 1 - Campaign Area Overview.       25         Map 2 - Adventure Area Overview.       26         Map 3 - Homestead       27         Map 3a homestead external view drawing.       27         map 3b homestead external view overhead map.       29         map 3c homestead internal map 1st floor.       30         map 3d homestead internal map 2nd floor.       30         Map 4 - Farmhouse.       31         Map 4b - Farmhouse exterior drawing.       31         Map 5 - Cave Area Outside.       34         Map 6 - Cave Interior.       35         Summary.       38                                                                                                                                                                                                                                                                                                                                                                                                                                                                                                                                                             |
| Radagast the Brown23Maps25Map 1 - Campaign Area Overview25Map 2 - Adventure Area Overview26Map 3 - Homestead27Map 3a homestead external view drawing27map 3b homestead external view overhead map29map 3c homestead internal map $1^{st}$ floor30map 3d homestead internal map $2^{nd}$ floor30Map 4 - Farmhouse31Map 4 - Farmhouse exterior drawing31Map 4 - Farmhouse interior map32Map 5 - Cave Area Outside34Map 6 - Cave Interior35Summary38Background38Introduction39                                                                                                                                                                                                                                                                                                                                                                                                                                                                                                                                                                                                                                                                                                                              |
| Radagast the Brown.       23         Maps.       25         Map 1 - Campaign Area Overview.       25         Map 2 - Adventure Area Overview.       26         Map 3 - Homestead.       27         Map 3a homestead external view drawing.       27         map 3b homestead external view overhead map.       29         map 3c homestead internal map 1st floor.       30         map 3d homestead internal map 2nd floor.       30         Map 4 - Farmhouse.       31         Map 4 - Farmhouse exterior drawing.       31         Map 4 - Farmhouse interior map.       32         Map 5 - Cave Area Outside.       34         Map 6 - Cave Interior.       35         Summary                                                                                                                                                                                                                                                                                                                                                                                                                                                                                                                      |
| Radagast the Brown23Maps25Map 1 - Campaign Area Overview25Map 2 - Adventure Area Overview26Map 3 - Homestead27Map 3a homestead external view drawing27map 3b homestead external view overhead map29map 3c homestead internal map $1^{st}$ floor30map 4 - Farmhouse31Map 4 - Farmhouse exterior drawing31Map 4 - Farmhouse interior map32Map 5 - Cave Area Outside34Map 6 - Cave Interior38Background38Introduction39Players Introduction40                                                                                                                                                                                                                                                                                                                                                                                                                                                                                                                                                                                                                                                                                                                                                               |
| Radagast the Brown.       23         Maps.       25         Map 1 - Campaign Area Overview.       25         Map 2 - Adventure Area Overview.       26         Map 3 - Homestead.       27         Map 3a homestead external view drawing.       27         map 3b homestead external view overhead map.       29         map 3c homestead internal map 1st floor.       30         map 3d homestead internal map 2nd floor.       30         Map 4 - Farmhouse.       31         Map 4 - Farmhouse exterior drawing.       31         Map 4 - Farmhouse interior map.       32         Map 5 - Cave Area Outside.       34         Map 6 - Cave Interior.       35         Summary                                                                                                                                                                                                                                                                                                                                                                                                                                                                                                                      |
| Radagast the Brown23Maps25Map 1 - Campaign Area Overview25Map 2 - Adventure Area Overview26Map 3 - Homestead27Map 3a homestead external view drawing27map 3b homestead external view overhead map29map 3c homestead internal map 1st floor30map 3d homestead internal map 2nd floor30Map 4 - Farmhouse31Map 5 - Cave Area Outside34Map 6 - Cave Interior35Summary38Background38Introduction Option 139Players Introduction40Opening Scene41Background Option II45GM Adventure Synopsis45                                                                                                                                                                                                                                                                                                                                                                                                                                                                                                                                                                                                                                                                                                                 |
| Radagast the Brown.       23         Maps.       25         Map 1 - Campaign Area Overview.       25         Map 2 - Adventure Area Overview.       26         Map 3 - Homestead.       27         Map 3a homestead external view drawing.       27         map 3b homestead external view overhead map.       29         map 3c homestead internal map 1 <sup>st</sup> floor.       30         map 3d homestead internal map 2 <sup>nd</sup> floor.       30         Map 4 - Farmhouse.       31         Map 4a - Farmhouse exterior drawing.       31         Map 5 - Cave Area Outside.       34         Map 6 - Cave Interior.       35         Summary.       38         Background.       38         Introduction Option 1.       39         Players Introduction.       40         Opening Scene.       41         Background Option II.       45         GM Adventure Synopsis.       45         "The Boss" - Durgol.       46                                                                                                                                                                                                                                                                   |
| Radagast the Brown.       23         Maps.       25         Map 1 - Campaign Area Overview.       25         Map 2 - Adventure Area Overview.       26         Map 3 - Homestead.       27         Map 3a homestead external view drawing.       27         map 3b homestead external view overhead map.       29         map 3c homestead internal map 1 <sup>st</sup> floor.       30         map 3d homestead internal map 2 <sup>nd</sup> floor.       30         Map 4 - Farmhouse.       31         Map 4a - Farmhouse exterior drawing.       31         Map 5 - Cave Area Outside.       34         Map 6 - Cave Interior.       35         Summary.       38         Background.       38         Introduction Option 1.       39         Players Introduction.       40         Opening Scene.       41         Background Option II.       45         GM Adventure Synopsis.       45         "The Boss" - Durgol.       46         Mordron, The Real Boss, and (some of) the Real Story.       47                                                                                                                                                                                            |
| Radagast the Brown.       23         Maps.       25         Map 1 - Campaign Area Overview.       25         Map 2 - Adventure Area Overview.       26         Map 3 - Homestead.       27         Map 3a homestead external view drawing.       27         map 3b homestead external view overhead map.       29         map 3c homestead internal map 1st floor.       30         map 3d homestead internal map 2nd floor.       30         Map 4 - Farmhouse.       31         Map 4 - Farmhouse exterior drawing.       31         Map 4 - Farmhouse interior map.       32         Map 5 - Cave Area Outside.       34         Map 6 - Cave Interior.       35         Summary.       38         Background.       38         Introduction Option 1.       39         Players Introduction.       40         Opening Scene.       41         Background Option II.       45         GM Adventure Synopsis.       45         "The Boss" - Durgol.       46         Mordron, The Real Boss, and (some of) the Real Story.       47         Mordron's Plan (what Durgol knows of it).       48                                                                                                         |
| Radagast the Brown.       23         Maps.       25         Map 1 - Campaign Area Overview.       25         Map 2 - Adventure Area Overview.       26         Map 3 - Homestead.       27         Map 3a homestead external view drawing.       27         map 3b homestead external view overhead map.       29         map 3c homestead internal map 1st floor.       30         map 3d homestead internal map 2nd floor.       30         Map 4 - Farmhouse.       31         Map 4 - Farmhouse exterior drawing.       31         Map 4 - Farmhouse interior map.       32         Map 5 - Cave Area Outside.       34         Map 6 - Cave Interior.       35         Summary.       38         Background.       38         Introduction Option 1.       39         Players Introduction.       40         Opening Scene.       41         Background Option II.       45         GM Adventure Synopsis.       45         "The Boss" - Durgol.       46         Mordron, The Real Boss, and (some of) the Real Story.       47         Mordron's Plan (what Durgol knows of it).       48                                                                                                         |
| Radagast the Brown.23Maps.25Map 1 - Campaign Area Overview.25Map 2 - Adventure Area Overview.26Map 3 - Homestead.27Map 3a homestead external view drawing.27map 3b homestead external view overhead map.29map 3c homestead internal map 1st floor.30map 3d homestead internal map 2nd floor.30Map 4 - Farmhouse.31Map 5 - Cave Area Outside.34Map 6 - Cave Interior.35Summary.38Background.38Introduction Option 1.39Introduction Option 1.39Players Introduction.40Opening Scene.41Background Option II.45GM Adventure Synopsis.45"The Boss" - Durgol.46Mordron's Plan (what Durgol knows of it).48Taxing Matters Into His Own Hands.49Travel Time.50                                                                                                                                                                                                                                                                                                                                                                                                                                                                                                                                                   |
| Radagast the Brown.       23         Maps.       25         Map 1 - Campaign Area Overview.       25         Map 2 - Adventure Area Overview.       26         Map 3 - Homestead       27         Map 3a homestead external view drawing.       27         map 3b homestead external view overhead map.       29         map 3c homestead internal map 1st floor.       30         map 3d homestead internal map 2nd floor.       30         Map 4 - Farmhouse.       31         Map 4 - Farmhouse exterior drawing.       31         Map 4 - Farmhouse interior map.       32         Map 5 - Cave Area Outside.       34         Map 6 - Cave Interior.       35         Summary.       38         Background.       38         Introduction Option 1.       39         Players Introduction.       40         Opening Scene.       41         Background Option II.       45         GM Adventure Synopsis.       45         "The Boss" - Durgol.       46         Mordron, The Real Boss, and (some of) the Real Story.       47         Mordron's Plan (what Durgol knows of it).       48         Taking Matters Into His Own Hands.       48         Taveling to "The Town".<                     |
| Radagast the Brown.       23         Maps.       25         Map 1 - Campaign Area Overview.       25         Map 2 - Adventure Area Overview.       26         Map 3 - Homestead.       27         Map 3a homestead external view drawing.       27         map 3b homestead external view overhead map.       29         map 3c homestead internal map 1 <sup>st</sup> floor.       30         map 3d homestead internal map 2 <sup>nd</sup> floor.       30         Map 4 - Farmhouse.       31         Map 4 - Farmhouse exterior drawing.       31         Map 4 - Farmhouse interior map.       32         Map 5 - Cave Area Outside.       34         Map 6 - Cave Interior.       35         Summary.       38         Background.       38         Introduction Option 1.       39         Players Introduction.       40         Opening Scene.       41         Background Option 1I.       45         GM Adventure Synopsis.       45         "The Boss" - Durgol.       46         Mordron, The Real Boss, and (some of) the Real Story.       47         Mordron's Plan (what Durgol knows of it).       48         Taking Matters Into His Own Hands.       48         Traveling to "The T |
| Radagast the Brown.23Maps.25Map 1 - Campaign Area Overview.25Map 2 - Adventure Area Overview.26Map 3 - Homestead.27Map 3a homestead external view drawing.27map 3b homestead external view overhead map.29map 3c homestead internal map 1st floor.30map 3d homestead internal map 2nd floor.30Map 4 - Farmhouse.31Map 4 - Farmhouse exterior drawing.31Map 5 - Cave Area Outside.34Map 6 - Cave Interior.35Summary.38Background.38Introduction Option 1.39Players Introduction.40Opening Scene.41Background Option 1.45GM Adventure Synopsis.45"The Boss" - Durgol.46Mordron, The Real Boss, and (some of) the Real Story.47Mordron's Plan (what Durgol knows of it).48Taking Matters Into His Own Hands.48Travel Time.50Encounters on the Smugglers Road.50Encounters on the Smugglers Road.50Encounters on the Main Road.51                                                                                                                                                                                                                                                                                                                                                                            |
| Radagast the Brown.23Maps.25Map 1 - Campaign Area Overview.25Map 2 - Adventure Area Overview.26Map 3 - Homestead.27Map 3a homestead external view drawing.27map 3b homestead external view overhead map.29map 3c homestead internal map 1st floor.30map 3d homestead internal map 2nd floor.30Map 4 - Farmhouse.31Map 4 - Farmhouse exterior drawing.31Map 5 - Cave Area Outside.34Map 6 - Cave Interior.35Summary.38Background.38Introduction Option 1.39Players Introduction.40Opening Scene.41Background Option II.45GM Adventure Synopsis.45"The Boss" - Durgol.46Mordron, The Real Boss, and (some of) the Real Story.47Mordron's Plan (what Durgol knows of it).48Taking Matters Into His Own Hands.48Travel Time.50Encounters on the Smugglers Road.50Encounters on the Main Road.51Encounters on the Anduin River.52                                                                                                                                                                                                                                                                                                                                                                             |
| Radagast the Brown.23Maps.25Map 1 - Campaign Area Overview.25Map 2 - Adventure Area Overview.26Map 3 - Homestead.27Map 3a homestead external view drawing.27map 3b homestead external view overhead map.29map 3c homestead internal map 1st floor.30map 3d homestead internal map 2nd floor.30Map 4 - Farmhouse.31Map 4 - Farmhouse exterior drawing.31Map 5 - Cave Area Outside.34Map 6 - Cave Interior.35Summary.38Background.38Introduction Option 1.39Players Introduction.40Opening Scene.41Background Option 1.45GM Adventure Synopsis.45"The Boss" - Durgol.46Mordron, The Real Boss, and (some of) the Real Story.47Mordron's Plan (what Durgol knows of it).48Taking Matters Into His Own Hands.48Travel Time.50Encounters on the Smugglers Road.50Encounters on the Smugglers Road.50Encounters on the Main Road.51                                                                                                                                                                                                                                                                                                                                                                            |
| Radagast the Brown.23Maps.25Map 1 - Campaign Area Overview.25Map 2 - Adventure Area Overview.26Map 3 - Homestead.27Map 3a homestead external view drawing.27map 3b homestead external view overhead map.29map 3c homestead internal map 1st floor.30map 3d homestead internal map 2nd floor.30Map 4 - Farmhouse.31Map 4 - Farmhouse exterior drawing.31Map 4 - Farmhouse interior map.32Map 5 - Cave Area Outside.34Map 6 - Cave Interior.35Summary.38Background.38Introduction Option 1.39Players Introduction.40Opening Scene.41Background Option 1.45GM Adventure Synopsis.45"The Boss" - Durgol.46Mordron, The Real Boss, and (some of) the Real Story.47Mordron's Plan (what Durgol knows of it).48Taking Matters Into His Own Hands.48Traveling to "The Town".49Travel Time.50Encounters on the Main Road.51Encounters on the Main Road.51Encounters on the Main Road.51Encounters on the Main Road.51Encounters on the Anduin River.52                                                                                                                                                                                                                                                            |