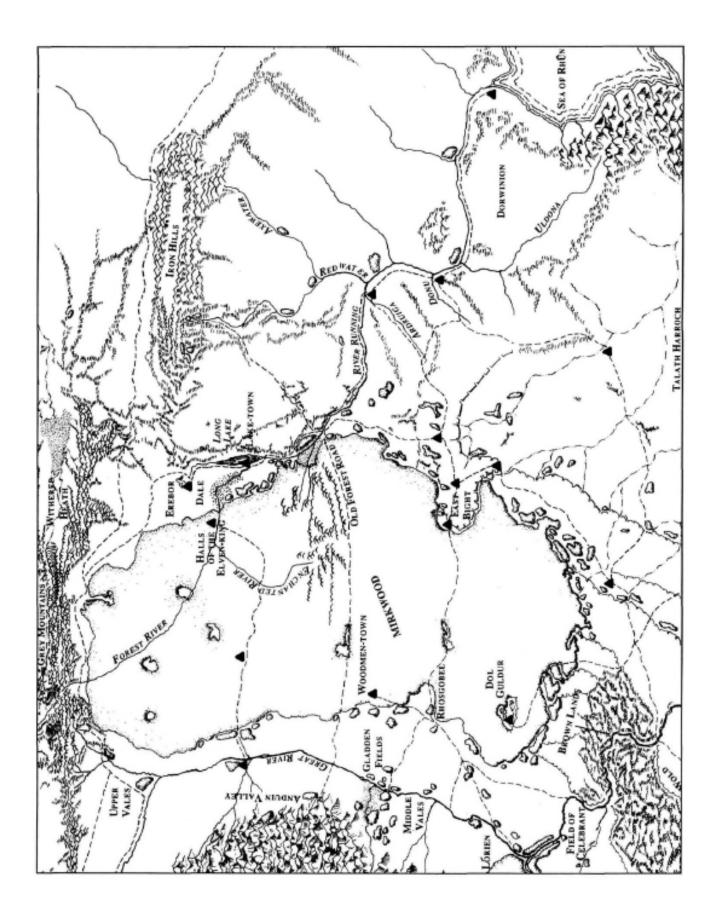

le: "Fyrtunge" ("Fire Tongue") Session: 5-6 – Sunday evening/Monday all-day. Time Period: T.A. 2933 early-Spring (Gwirith) Environment: Hills, rivers, mountains, cold winter-weather. Location(s): Ered Mithrin

**Challenge level:** 9<sup>th</sup> to 11<sup>th</sup> level (equivalent).

#### **Overview:**

PC's are put into a situation where they need to attempt to take on one of the dragons of the north that has been causing increasing trouble. Large numbers of orcs to deal with too. Will even possibly be small army of Elves to engage. Potential for some wargaming (optional to the GM's preference), otherwise just focus at skirmish level for PC's in larger battle. And then, if they survive all that, they still have to try to take on the dragon in it's lair...

#### CAMPAIGN OVERVIEW MAPS





# MERPCONV

 $(\ \mbox{TOLKIEN}\ \mbox{MOOT 2009}\ )$ 

## "LET SLEEPING DRAGONS LIE"

**ADVENTURE** 1

### "RUDE AWAKENINGS"

Revision: 2016-07-07-14:35:30

BY **H**AWKE

#### TABLE OF CONTENTS

| Game Masters Campaign Summary